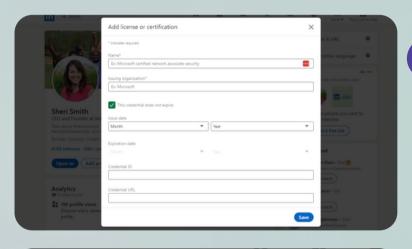

## CLICK RECOMMENDED DROPDOWN, THEN ADD LICENSES & CERTIFICATIONS.

6 IN THE ADD LICENSE OR CERTIFICATION POP-UP WINDOW THAT APPEARS, ENTER YOUR INFORMATION INTO THE FIELDS PROVIDED.

Add license or certification

\* Indicates required

Name\*

8

5

IndigoPathway Coaching Certification Course - Level 1

Issuing organization\*

👭 IndigoPathway

UNDER NAME TYPE INDIGOPATHWAY COACHING CERTIFICATION COURSE - LEVEL 1

UNDER ISSUING ORGANIZATION, TYPE INDIGOPATHWAY AND SELECT THE CORRECT AUTHORITY FROM THE MENU SO THAT INDIGO'S LOGO APPEARS NEXT TO THE CERTIFICATION ON YOUR PROFILE.

REPEAT THE ABOVE STEPS TO ADD MORE LICENSES & CERTIFICATIONS TO YOUR PROFILE.