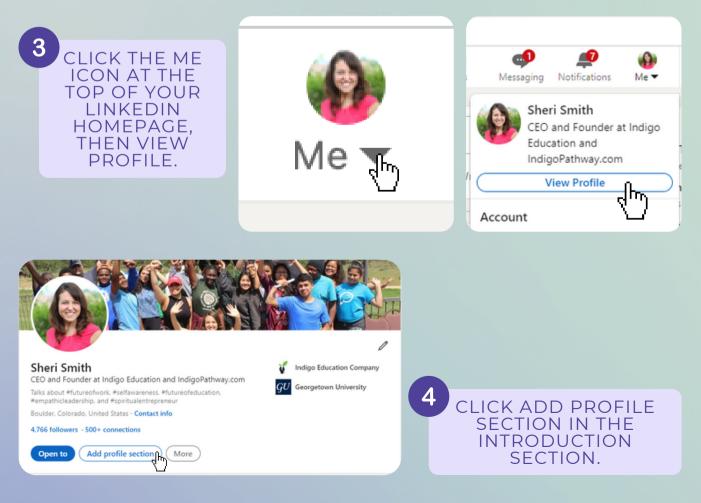

## CLICK RECOMMENDED DROPDOWN, THEN ADD LICENSES & CERTIFICATIONS.

6 IN THE ADD LICENSE OR CERTIFICATION POP-UP WINDOW THAT APPEARS, ENTER YOUR INFORMATION INTO THE FIELDS PROVIDED.

Add license or certification